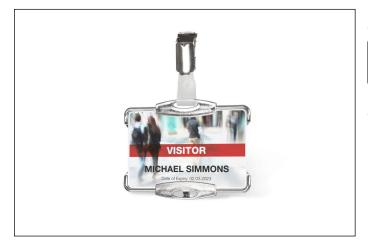

## ID card holder RFID SECURE with clip for 1 card

| Article number | 890123 |
|----------------|--------|
| Colour         | silver |

Sales unit quantity Base EAN

1 Pack 4005546981925

Logos