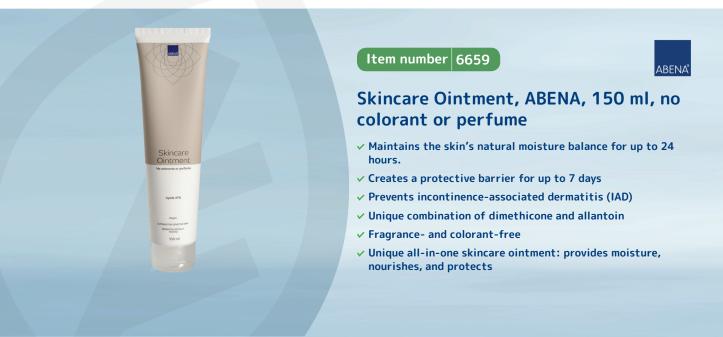

## **Product Description**

ABENA's Skincare Ointment with 41% lipids is ideal for very dry and irritated skin. A series of tests have shown that the composition of ingredients helps maintain the skin's natural moisture balance for up to 24 hours.

The ointment also creates a protective barrier, which improves the skin's structure and helps regenerate damaged skin. Another benefit is that these properties help prevent incontinence-associated dermatitis (IAD).

Our unique skincare ointment contains both dimethicone and allantoin, which is the perfect combination for a really good all-round ointment. The ointment does not contain any colorant or perfume.

## Specifications

| Base name                                                                              | Skincare Ointment                                                                                                                                                                                                                                                                         |  |
|----------------------------------------------------------------------------------------|-------------------------------------------------------------------------------------------------------------------------------------------------------------------------------------------------------------------------------------------------------------------------------------------|--|
| Brand                                                                                  | ABENA                                                                                                                                                                                                                                                                                     |  |
| Features                                                                               | No colorant or perfume                                                                                                                                                                                                                                                                    |  |
| pH value (conc.)                                                                       | 5-6                                                                                                                                                                                                                                                                                       |  |
| pH value                                                                               | 5-6                                                                                                                                                                                                                                                                                       |  |
| Material                                                                               | PE                                                                                                                                                                                                                                                                                        |  |
| Technical ingredients                                                                  | Aqua, Glycerin, Cetyl Alcohol, Isopropyl Myristate, Methoxy PEG-22/Dodecyl Glycol Copoly-<br>mer, Polysorbate 80,<br>Stearyl Alcohol, Dimethicone, Steareth-21, Dimethiconol, Phenoxyethanol, PEG-40 Hydro-<br>genated Castor Oil, Bisabolol, Allantoin, Benzoic Acid, Dehydroacetic Acid |  |
| Length/depth                                                                           | 3 cm                                                                                                                                                                                                                                                                                      |  |
| Width                                                                                  | 5 cm                                                                                                                                                                                                                                                                                      |  |
| Height                                                                                 | 19 cm                                                                                                                                                                                                                                                                                     |  |
| Weight, gross                                                                          | 0.16 kg                                                                                                                                                                                                                                                                                   |  |
| Volume, net                                                                            | 150 ml                                                                                                                                                                                                                                                                                    |  |
| Safety Instructions and Warnings                                                       | Only for external use on the body, avoid contact with the eyes.                                                                                                                                                                                                                           |  |
| Because of the products composition it has an expiry date from the production date on: | 30 months                                                                                                                                                                                                                                                                                 |  |
| Shelf Life, opened                                                                     | 12 months                                                                                                                                                                                                                                                                                 |  |
| Storage Instructions                                                                   | Store frost free in original packaging. Avoid high temperature and direct sunlight.                                                                                                                                                                                                       |  |
| Product Disposal Instructions                                                          | Can be disposed of with normal household waste sorted according to local regulations.                                                                                                                                                                                                     |  |
| Packaging Disposal Instructions                                                        | Can be recycled or incinerated.                                                                                                                                                                                                                                                           |  |
|                                                                                        |                                                                                                                                                                                                                                                                                           |  |