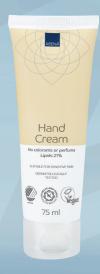

# Hand Cream, ABENA, 75 ml, no colorant or perfume, 21% lipids

- ✓ Moisturizing
- ✓ Is absorbed quickly
- ✓ Nourishing ingredients
- ✓ The ideal personal care product for daily use

## **Product Description**

ABENA's Hand Cream is a mild, nourishing cream that absorbs quickly into the skin. The hand cream has a high content of vegetable oils, which nourishes without feeling greasy. The glycerin content maintains the skin's moisture balance. The hand cream is suitable for all skin types and can be used daily. Our hand cream is available with 21% and 35% lipids respectively. Both variants are without perfume.