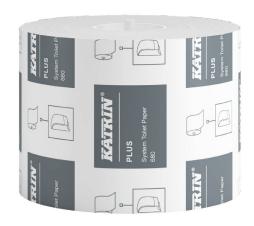

# Katrin Plus Dispenser Toilet Paper Roll System 680 Sheets 2-Ply

- · High quality, soft effective toilet paper
- · 2-Ply, white
- For use with Katrin System Toilet Dispenser
- Has that little extra in terms of gentleness, absorbency and strength
- Suitable for high traffic areas in more exclusive public washrooms
- Controlled dispensing, and self presenting sheets reduce consumption and improve hygiene
- Certified under the Nordic Swan Eco Label

ISO ISO 9001 14001

| Product          |        | Consumer pa             | Consumer pack |              |                               |  |  |
|------------------|--------|-------------------------|---------------|--------------|-------------------------------|--|--|
| Colour           | White  | Roll length             | 85 m          | Length       | 135 mm                        |  |  |
| Sheet length     | 125 mm | Roll diameter           | 135 mm        | Depth        | 135 mm                        |  |  |
| Sheet width      | 100 mm | Diameter of core        | 43 mm         | Height       | 100 mm                        |  |  |
| Number of plies  | 2      | Rolls/<br>consumer pack | 1             | Gross weight | 0.288 kg                      |  |  |
| Number of sheets | 680    |                         |               | EAN          | 6 4 1 4 3 0 0 " 1 5 6 0 5 5 " |  |  |