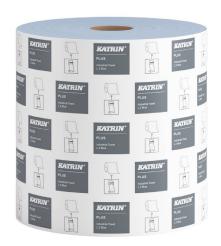

## Katrin Plus Industrial Wipes Roll Large 930 Sheets 2-Ply, Blue

- Extra strong, thick, industrial drying paper that is highly and rapidly absorbent
- 2-Ply, blue
- Particularly suitable within food handling, where the blue colour ensures traceability
- Approved for short-term contact with food
- Certified under the Nordic Swan Eco Label

#### **Consumer pack**

| Colour           | Blue   |
|------------------|--------|
| Sheet length     | 370 mm |
| Sheet width      | 260 mm |
| Number of plies  | 2      |
| Number of sheets | 930    |