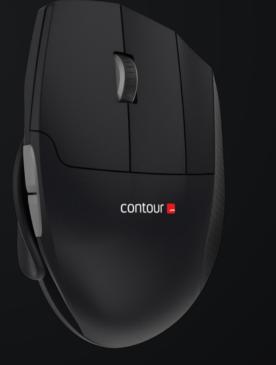

#### CLICKING WITH UNIMOUSE

6 programmable buttons and an ultra smooth scroll wheel let you unleash your creativity.
Customizable user macros\* will suit virtually any task and accommodate your unique needs.

#### REVOLUTIONARY DESIGN

The ATS (Articulating Thumb Support) eliminates harmful gripping and pinching of the CMC (basal) joint and helps to reduce RSI. The tri-axis thumb rest accommodates hand width with ease and allows you to relax your grip in any position, regardless of your hand size and shape.