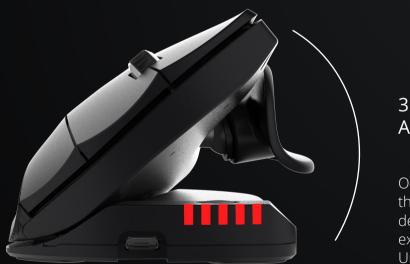

## 35 DEGREES OF TRUE ADJUSTIBILITY

Our patented articulating hinge allows you to adjust the angle of body tilt anywhere between 35 to 70 degrees. It features a friction-based system for an experience that is simple, yet stable in any position. Unimouse is comfort in motion.

### MAXIMUM PRECISION UNLIMITED PERFORMANCE With a state of the art Pixart (PMW3330) sensor, it Lithium-lon Polymer battery provides up to three provides seamless performance on almost any surmonths of power\* on a single charge and our face at a working distance of up 8 meters, while ten Data+Charge cable will allow you to charge while you work to help eliminate downtime. Our clever "Smart cursor speed selections let you work at your own Sleep" battery system ensures a long lasting wireless pace. experience by hibernating when not in use.