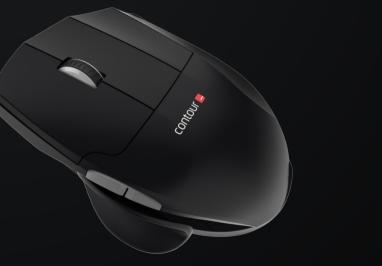

#### CLICKING WITH UNIMOUSE

6 programmable buttons and an ultra smooth scroll wheel let you unleash your creativity.
Customizable user macros\* will suit virtually any task and accommodate your unique needs.

#### REVOLUTIONARY DESIGN

The ATS (Articulating Thumb Support) eliminates harmful gripping and pinching of the CMC (basal) joint and helps to reduce RSI. The tri-axis thumb rest accommodates hand width with ease and allows you to relax your grip in any position, regardless of your hand size and shape.