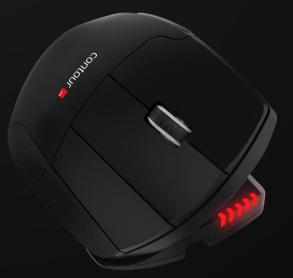

#### CLICKING WITH UNIMOUSE

6 programmable buttons and an ultra smooth scroll wheel let you unleash your creativity.
Customizable user macros\* will suit virtually any task and accommodate your unique needs.