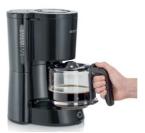

Glass jug with fresh water scale and ergonomic handle.

Water level indicator, both sides, good visibility.