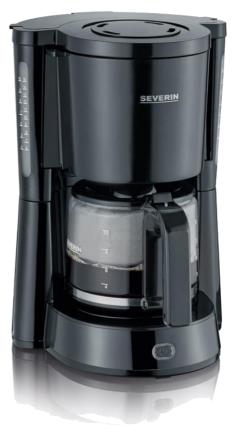

## KA 4815 Coffee Maker Type

- ✓ quick and quiet brewed coffee
- ✓ effective heating element with up to 1.000 Watt
- $\checkmark$  drip stop valve for safe can extraction even during the brewing process

### **Further advantages**

- removable swivel filter with detachable filter inlet 1 x 4
- glass jug with fresh water scale and ergonomic handle
- capacity up to 10 cups
- water level indicator, both sides, good visibility
- automatic switch off
- easy to operate