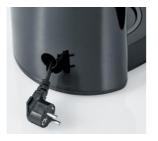

Automatic switch off and on/off switch with control light.

Integrated cable compartment for easy storage of the connection cable.

Drip stop valve for safe can extraction even during the brewing process.