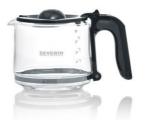

Glass jug with fresh water scale and ergonomic handle.

Water level indicator, both sides, good visibility.