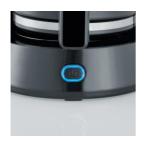

Automatic switch off and on/off switch with control light.

Integrated cable compartment for easy storage of the connection cable.

Drip stop valve for safe can extraction even during the brewing process.