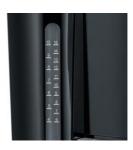

Automatic switch off and on/off switch with control light.

Integrated cable compartment for easy storage of the connection cable.

Drip stop valve for safe can extraction even during the brewing process.