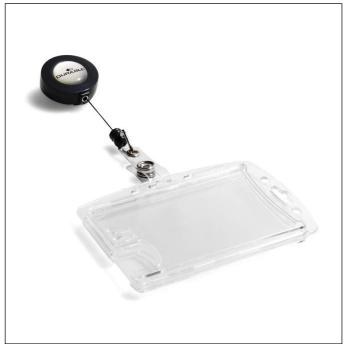

## **Product description**

- ID holder in closed design for 2 ID cards/security passes
- Crystal-clear material for optimal readability and easy scanning of barcodes
- With thumb hole for easy removal of the card
- Badge reel with metal clip on the reverse and snap button strap
- May be combined with clip, chain or a textile lanyard
- Card holder can be used either in portrait or landscape format
- Badge reel lanyard length: 80 cm
- Internal dimensions: 54 x 87 mm (H x W)

## **Product features**

| Outer width (mm)                      | 101       |
|---------------------------------------|-----------|
| Outer height (mm)                     | 71        |
| Filling quantity/Filling quantity for | 2 card(s) |
| Brand                                 | DURABLE   |
|                                       |           |
| Inner card holder width (mm)m)        | 87        |

## Security pass holder with badge reel for 2 cards, shell-style

| Inner card holder height (mm)               | 54                   |
|---------------------------------------------|----------------------|
| Orientation                                 | portrait / landscape |
| Type of card holder                         | closed               |
| Card removal                                | Thumb slot           |
| Accessory included                          | Badge Reel           |
| Attachment type security and ID pass holder | Euro perforation     |
| Replaceable card                            | Yes                  |
| Nickel-free attachment                      | No                   |