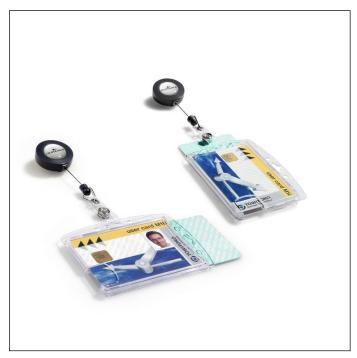

## **Product description**

- ID holder in closed design for 2 ID cards/security passes
- Crystal-clear material for optimal readability and easy scanning of barcodes
- With thumb hole for easy removal of the card
- Badge reel with metal clip on the reverse and snap button strap
- May be combined with clip, chain or a textile lanyard
- Card holder can be used either in portrait or landscape format
- Badge reel lanyard length: 80 cm
- Internal dimensions: 54 x 87 mm (H x W)

## **Product features**

| Outer width (mm)                      | 101       |
|---------------------------------------|-----------|
| Outer height (mm)                     | 71        |
| Filling quantity/Filling quantity for | 2 card(s) |
| Brand                                 | DURABLE   |
|                                       |           |
| Inner card holder width (mm)m)        | 87        |

## Security pass holder with badge reel for 2 cards, shell-style

| Inner card holder height (mm)               | 54                   |
|---------------------------------------------|----------------------|
| Orientation                                 | portrait / landscape |
| Type of card holder                         | closed               |
| Card removal                                | Thumb slot           |
| Accessory included                          | Badge Reel           |
| Attachment type security and ID pass holder | Euro perforation     |
| Replaceable card                            | Yes                  |
| Nickel-free attachment                      | No                   |