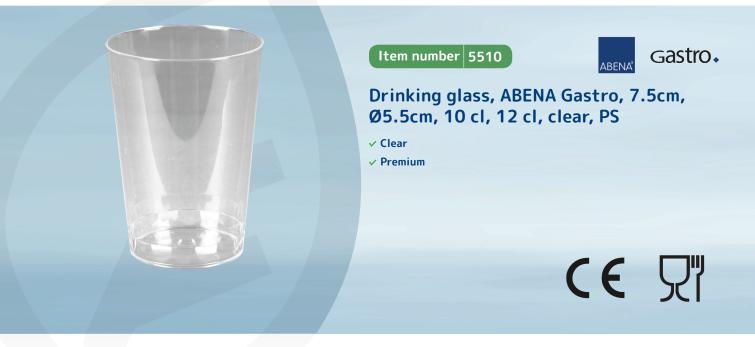

## **Product Description**

Hard PS glasses are a premium product offering optimal transparency and a premium touch. The drinking glass is suitable for many types of beverages, while small food servings also look good in these glasses.

## Specifications

| Base name                        | Drinking glass                                                                                     |
|----------------------------------|----------------------------------------------------------------------------------------------------|
| Brand                            | ABENA                                                                                              |
| Sub-brand                        | Gastro                                                                                             |
| Color                            | Clear                                                                                              |
| Material                         | PS                                                                                                 |
| Height                           | 7.5 cm                                                                                             |
| Diameter                         | 5.5 cm                                                                                             |
| Weight, net                      | 7.54 g                                                                                             |
| Volume, net                      | 10 cl                                                                                              |
| Volume, gross                    | 12 cl                                                                                              |
| Certifications                   | CE, Food contact materials                                                                         |
| Directives, regulations and acts | (EU) No 10/2011, (EC) No 1935/2004, (EC) No 2023/2006, (EU) 2020/2151, BEK nr 681 af<br>25/05/2020 |
| Safety Instructions and Warnings | Do not use in a conventional oven or microwave.                                                    |
| Storage Instructions             | Store dry, room temperature and no direct sunlight.                                                |
| Temperature Tolerance            | Recommended temperature: -15°C til +90°C                                                           |
| Product Disposal Instructions    | Can be disposed of with normal household waste sorted according to local regulations.              |
| Packaging Disposal Instructions  | To be recycled or incinerated.                                                                     |