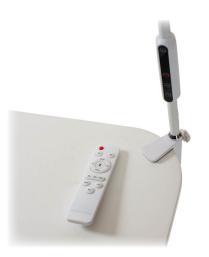

The luminaire is easy to handle either with touch controls on the arm or via the included remote control. Dimmer function, color temperature adjustment and automatic shutdown to save power, SUN-FLEX®DESKLITE provides all the functions that anyone could wish for.

• Remote control: Yes, included (no battery)

Anti glare: YesFlicker free: Yes

• Packaging: Single, transportbox of 16 units.