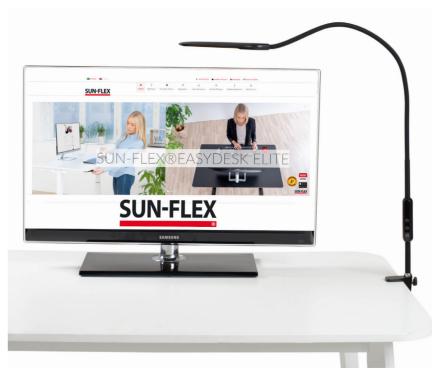

## PRODUCT INFORMATION

SUN-FLEX® DESKLITE is a desk luminaire developed for the modern workplace. Thanks to its flexibility in both settings and functions, it is suitable for all workplaces in the office as well as for the home office. The long arm, which is easily positioned as desired, provides light where you want it.

The luminaire is easy to handle either with touch controls on the arm or via the included remote control. Dimmer function, color temperature adjustment and automatic shutdown to save power, SUN-FLEX®DESKLITE provides all the functions that anyone could wish for.

## **SPECIFICATIONS**

• Consumption: 9W

• Technique: LGP (Light Guide Panel)

Light sources: Samsung, LED
Color: Black, White
Total length, luminaire: 1130 mm.

• Table clamp: Yes, height 60 mm., depth 40 mm.